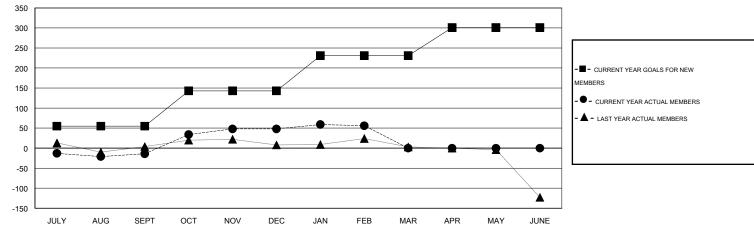

## LOCATION MALAWI

GMT CA 6-Afi

|               |                  | Clubs             |                  |                  | Members               |                    |                                     |                    |                  |
|---------------|------------------|-------------------|------------------|------------------|-----------------------|--------------------|-------------------------------------|--------------------|------------------|
|               | RESUI            | LTS FOR 2014-2015 | i                |                  | RESULTS FOR 2014-2015 |                    |                                     |                    |                  |
| QUARTER       | NEW CLUB<br>GOAL | NEW CLUBS         | DROPPED<br>CLUBS | NET<br>GAIN/LOSS | QUARTER               | NEW MEMBER<br>GOAL | CHARTER AND<br>NEW MEMBERS<br>ADDED | DROPPED<br>MEMBERS | NET<br>GAIN/LOSS |
| JULY/AUG/SEPT | 1                | 0                 | 2                | -2               | JULY/AUG/SEPT         | 55                 | 50                                  | 64                 | -14              |
| OCT/NOV/DEC   | 2                | 1                 | 2                | -1               | OCT/NOV/DEC           | 88                 | 108                                 | 46                 | 62               |
| JAN/FEB/MAR   | 2                | 0                 | 0                | 0                | JAN/FEB/MAR           | 88                 | 27                                  | 19                 | 8                |
| APR/MAY/JUNE  | 1                | 0                 | 0                | 0                | APR/MAY/JUNE          | 70                 | 0                                   | 0                  | 0                |

#### GOALS AND ACTUAL MEMBERS CUMULATIVE

| DROPPED CLUBS: 4  DROPPED MEMBERS |               | 27 CLUBS OF 53 ADDED 1 OR MORE NEW MEMBERS | GENDER DISTRIBUT  MALE  FEMALE        | FION<br>605 (59.08%)<br>419 (40.92%) |           |
|-----------------------------------|---------------|--------------------------------------------|---------------------------------------|--------------------------------------|-----------|
| DECEASED  CLUB CANCELLED          | 6<br>50<br>73 | CLICK HERE FOR HEALTH ASSESSMENT DATA      | FAMILY UNIT MEMBERS HEAD OF HOUSEHOLD |                                      | 191<br>89 |
| OTHER<br>TOTAL                    | 129           |                                            | NON-HEAD OF HOUSEHOLD                 | )                                    | 102       |