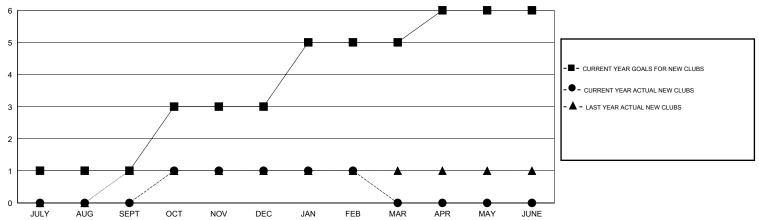

## LOCATION MALAWI

GMT CA 6-Afi

|               |                  | Clubs             |                  |                  | Members               |                    |                                     |                    |                  |
|---------------|------------------|-------------------|------------------|------------------|-----------------------|--------------------|-------------------------------------|--------------------|------------------|
|               | RESUI            | LTS FOR 2014-2015 | i                |                  | RESULTS FOR 2014-2015 |                    |                                     |                    |                  |
| QUARTER       | NEW CLUB<br>GOAL | NEW CLUBS         | DROPPED<br>CLUBS | NET<br>GAIN/LOSS | QUARTER               | NEW MEMBER<br>GOAL | CHARTER AND<br>NEW MEMBERS<br>ADDED | DROPPED<br>MEMBERS | NET<br>GAIN/LOSS |
| JULY/AUG/SEPT | 1                | 0                 | 2                | -2               | JULY/AUG/SEPT         | 55                 | 50                                  | 64                 | -14              |
| OCT/NOV/DEC   | 2                | 1                 | 2                | -1               | OCT/NOV/DEC           | 88                 | 108                                 | 46                 | 62               |
| JAN/FEB/MAR   | 2                | 0                 | 0                | 0                | JAN/FEB/MAR           | 88                 | 27                                  | 19                 | 8                |
| APR/MAY/JUNE  | 1                | 0                 | 0                | 0                | APR/MAY/JUNE          | 70                 | 0                                   | 0                  | 0                |

#### GOALS AND ACTUAL NEW CLUBS CUMULATIVE